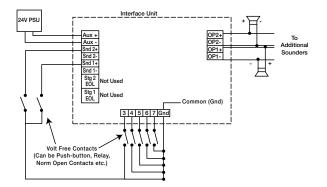

## **Message Controller**

When combined with a Message controller, voice sounders can transmit upto 7 messages via a simple two-core cable.

The control unit has two status indication LED's mounted on its front face; a green 'System Health' indicator and an amber 'fault indicator'.

## **Features**

- Enables voice sounders to transmit up to 7 messages via a two-core cable
- Fully synchronised voice messages
- System health indicators
- Simple operation
- Compatible with any of the Sonos Voice Sounders and the Nexus red LED voice sounder beacon (PNV-0003)