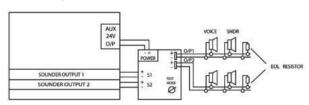

the same sounder circuit with no additional wiring.

#### Message Controller for Fire Alarm Systems

Alert, Evacuate, Test & All Clear messages for each stage of alarm.

#### Message Controller for Gas Exstinguishing Systems

Alert, Gas Release Imminent, Gas Released and Gas Hold messages for each stage of alarm.

Message controllers have two status indication LED's; a 'System Health' indicator which is green in colour and a 'fault indicator' which is amber in colour.

### **Features**

- Acts as a communication medium between the alarm panel and voice sounders
- No additional wiring
- Fully synchronised voice messages
- System health indicators
- Simple operation
- Compatible with any of the Sonos Voice Sounders and the Nexus red LED voice sounder beacon (PNV-0003)



Fire Alarm System



Gas Extinguishing System



## **Specifications**

|  | Part No. | Description                    | Messages | Voltage   | Quiescent<br>Current | Alarm Current | Sounder<br>Load |
|--|----------|--------------------------------|----------|-----------|----------------------|---------------|-----------------|
|  | PNV-0022 | Fire Alarm System              | 4+*      | 17-28V DC | 16mA                 | 45mA          | 2A              |
|  | PNV-0004 | Gas Extinguishing Alarm System | 4+*      | 17-28V DC | 16mA                 | 45mA          | 2A              |

**IP Rating:** Indoor **Operating Temp:** -10°C to +55°C **Construction:** Polycarb Flame Retardant **Weight:** 0.48Kg

Dimensions: 131mm W x 178mm H x 60.5mm D



 $<sup>^{</sup>st}$  An additional default message can be played i