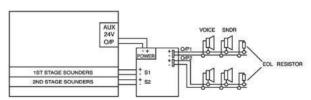

th no additional wiring.

#### Message Controller for Fire Alarm Systems

Alert, Evacuate, Test & All Clear messages for each stage of alarm.

#### Message Controller for Gas Exstinguishing Systems

Alert, Gas Release Imminent, Gas Released and Gas Hold messages for each stage of alarm.

Message controllers have two status indication LED's; a 'System Health' indicator which is green in colour and a 'fault indicator' which is amber in colour.

### **Features**

- Acts as a communication medium between the alarm panel and voice sounders
- No additional wiring
- Fully synchronised voice messages
- System health indicators
- Simple operation
- Compatible with any of the Sonos Voice Sounders and the Nexus red LED voice sounder beacon (PNV-0003)



Fire Alarm System



Gas Extinguishing System



## **Specifications**

|  | Part No. | Description                    | Messages | Voltage   | Quiescent<br>Current | Alarm Current | Sounder<br>Load |
|--|----------|--------------------------------|----------|-----------|----------------------|---------------|-----------------|
|  | PNV-0022 | Fire Alarm System              | 4+*      | 17-28V DC | 16mA                 | 45mA          | 2A              |
|  | PNV-0004 | Gas Extinguishing Alarm System | 4+*      | 17-28V DC | 16mA                 | 45mA          | 2A              |

**IP Rating:** Indoor **Operating Temp:** -10°C to +55°C **Construction:** Polycarb Flame Retardant **Weight:** 0.48Kg

Dimensions: 131mm W x 178mm H x 60.5mm D



 $<sup>^{</sup>st}$  An additional default message can be played in the event of a power loss